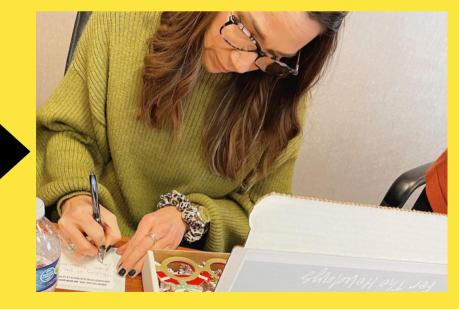

**Joy Delivered** 

Craft Kits Dropped Off at Local Children's Treatment Facility

**Select Theme/Holiday** 

Assembly Line Production with Team

**Sign Personalized Card** 

\*Personalized tags with the company logo are an add-on option.

**Choose Your Theme** 

**Smiles Delivered** 

Hand-stuff "Bears" with Your Team & Sign Tags

"Bears" Dropped Off at Local Children's Treatment Facility