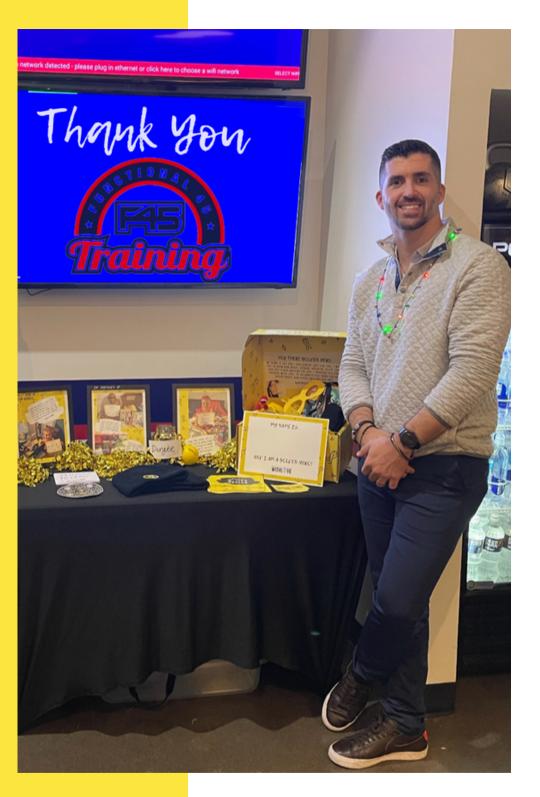

## FUNDRAISER

Host a fundraiser for WithLove through your company or community event. Local gyms, restaurants, and churches are always excited to get involved In a give-back opportunity. Past fundraiser examples include happy hours, toy drives, sip & shop events, and "workouts for a cause."

**F45 Holiday Happy Hour** 