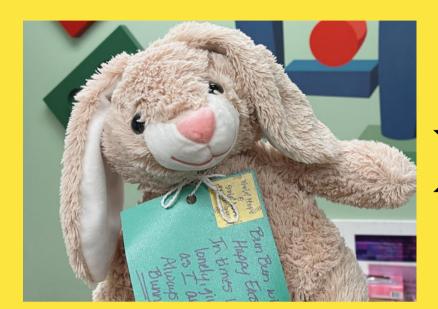

# Heddy "beat" BUILD

Do you remember visiting Build-a-Bear at your local mall? Well, we bring the bears, lions, or tigers (oh my!) to you. Simply choose a theme, and Rocket Experiences will order all the teddies and stuffing. You and your team will work together to hand-stuff each "bear," with love. The delivery of these stuffed animals always generates the biggest smiles.

\*Personalized tags with the company logo are an add-on option.

**Choose Your Theme** 

**Smiles Delivered** 

Hand-stuff "Bears" with Your Team & Sign Tags

"Bears" Dropped Off at Local Children's Treatment Facility