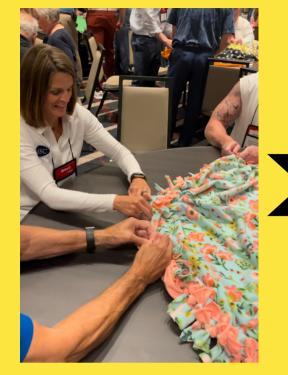

**Hand-tie Blankets with Your Team & Sign Tags** 

The newest addition to our give-back opportunities is the blanket build. Don't worry, no sewing is required! These blankets are hand-tied with the softest fabrics and bring so much comfort to patients. You and your team will work together to select fabrics, cut the ties, and assemble each blanket with love.

Comfort Delivered

Blankets Dropped Off at Local Children's Treatment Facility