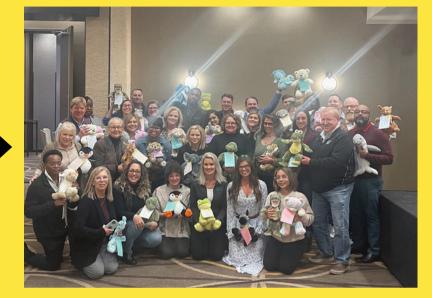

# Heddy "beat" BUILD

Do you remember visiting Build-a-Bear at your local mall? Well, we bring the bears, lions, or tigers (oh my!) to you. Simply choose a theme, and Rocket Experiences will order all the teddies and stuffing. You and your team will work together to hand-stuff each "bear," with love. The delivery of these stuffed animals always generates the biggest smiles.

\*Personalized tags with the company logo are an add-on option.

**Choose Your Theme** 

**Smiles Delivered** 

Hand-stuff "Bears" with Your Team & Sign Tags

"Bears" Dropped Off at Local Children's Treatment Facility