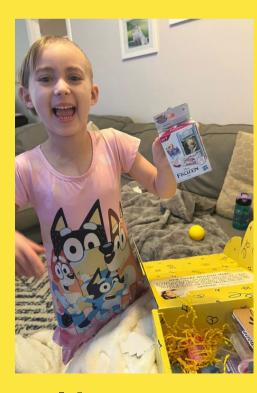

## Chaffeil BUILD

Our most popular Give-Back Opportunity Is the craft kit build. We work with your team to select a theme and order crafts, plus small sensory and interactive Items, for you to fill each box, with love. These kits entertain patients during their hospital stay and bring so much joy.

**Joy Delivered** 

Craft Kits Dropped Off at Local Children's Treatment Facility

**Select Theme/Holiday** 

Assembly Line Production with Team

**Sign Personalized Card** 