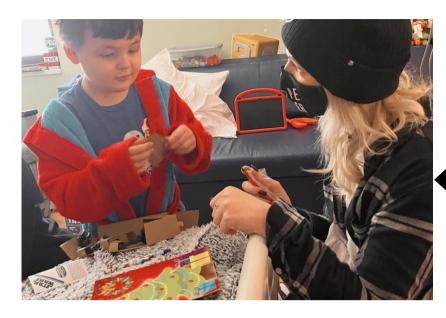

## Chaffeil BUILD

Our most popular Give-Back Opportunity Is the craft kit build. We work with your team to select a theme and order crafts, plus small sensory and interactive Items, for you to fill each box, with love. These kits entertain patients during their hospital stay and bring so much joy.

**Hand-tie Blankets with Your Team & Sign Tags** 

The newest addition to our give-back opportunities is the blanket build. Don't worry, no sewing is required! These blankets are hand-tied with the softest fabrics and bring so much comfort to patients. You and your team will work together to select fabrics, cut the ties, and assemble each blanket with love.