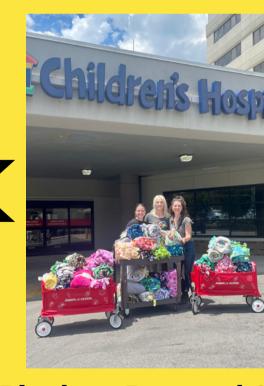

**Hand-tie Blankets with Your Team & Sign Tags** 

The newest addition to our give-back opportunities is the blanket build. Don't worry, no sewing is required! These blankets are hand-tied with the softest fabrics and bring so much comfort to patients. You and your team will work together to select fabrics, cut the ties, and assemble each blanket with love.

Comfort Delivered

Blankets Dropped Off at Local Children's Treatment Facility