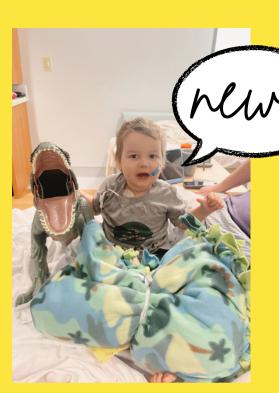

**Hand-tie Blankets with Your Team & Sign Tags** 

The newest addition to our give-back opportunities is the blanket build. Don't worry, no sewing is required! These blankets are hand-tied with the softest fabrics and bring so much comfort to patients. You and your team will work together to select fabrics, cut the ties, and assemble each blanket with love.

Comfort Delivered

Blankets Dropped Off at Local Children's Treatment Facility