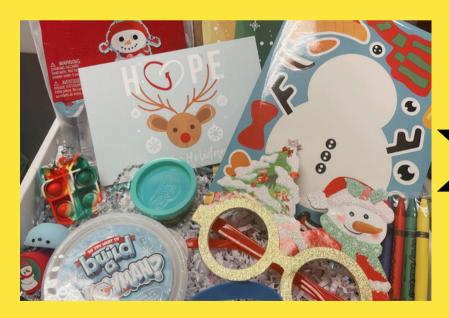

## Chaffeil BUILD

Our most popular Give-Back Opportunity Is the craft kit build. We work with your team to select a theme and order crafts, plus small sensory and interactive Items, for you to fill each box, with love. These kits entertain patients during their hospital stay and bring so much joy.

**Joy Delivered** 

Craft Kits Dropped Off at Local Children's Treatment Facility

**Select Theme/Holiday** 

Assembly Line Production with Team

**Sign Personalized Card** 