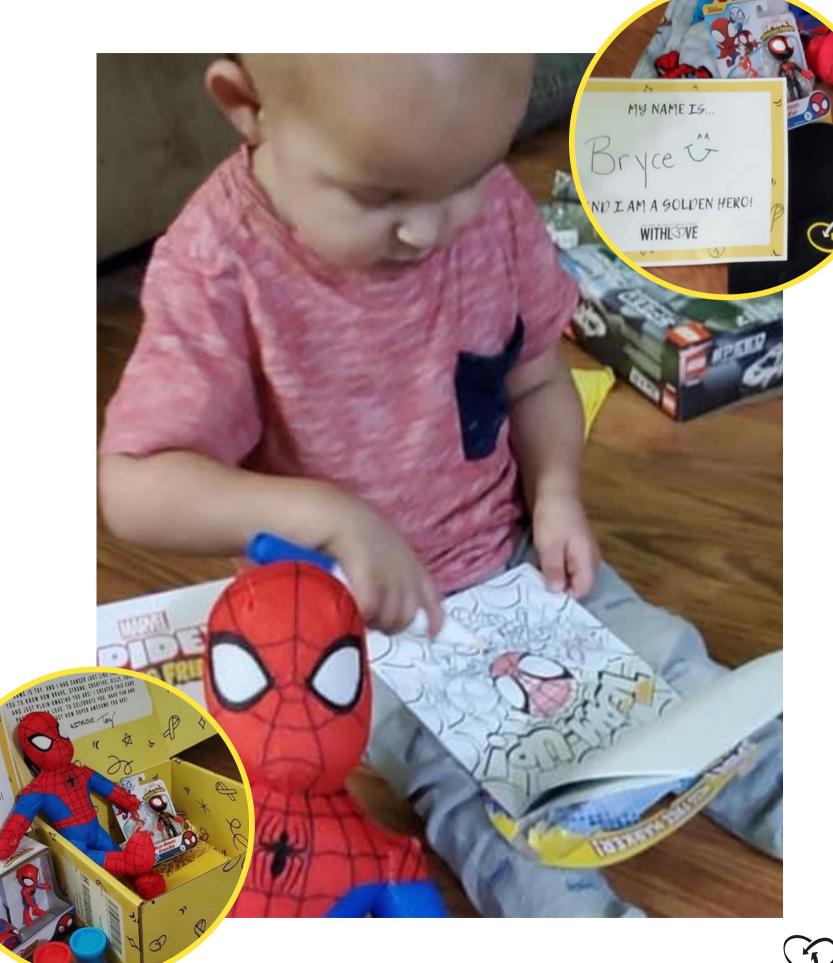

## golden hero box SPONSOR

WithLove's Golden Hero Box was designed to change how children with cancer experience a care package. We receive 10 - 15 GHB requests a month, and at \$50 a box, each GHB is unique to its recipient. By becoming a sponsor, you will fulfill the care packages for your month of choice, and help brave children like Bryce here, make it through another appointment, lift their spirits, and allow them to be a kid.