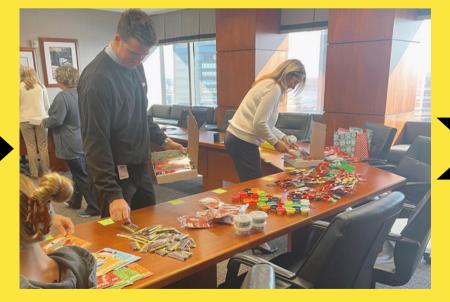

## Chaffeil BUILD

Our most popular Give-Back Opportunity Is the craft kit build. We work with your team to select a theme and order crafts, plus small sensory and interactive Items, for you to fill each box, with love. These kits entertain patients during their hospital stay and bring so much joy.

**Joy Delivered** 

Craft Kits Dropped Off at Local Children's Treatment Facility

**Select Theme/Holiday** 

Assembly Line Production with Team

**Sign Personalized Card** 